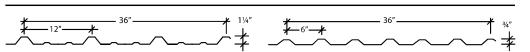

PBR Panel w/ TightLap Used for roof and wall applications. Minimum Slope is 1/2:12. PBU Panel w/ TightLap Used for roof and wall applications. Minimum Slope is 1:12.

The TightLap Advantage:

- · Rigid lap edge for less kinks when handling
- Less edge wave created by rollforming
- Creates a tighter seal and cleaner look